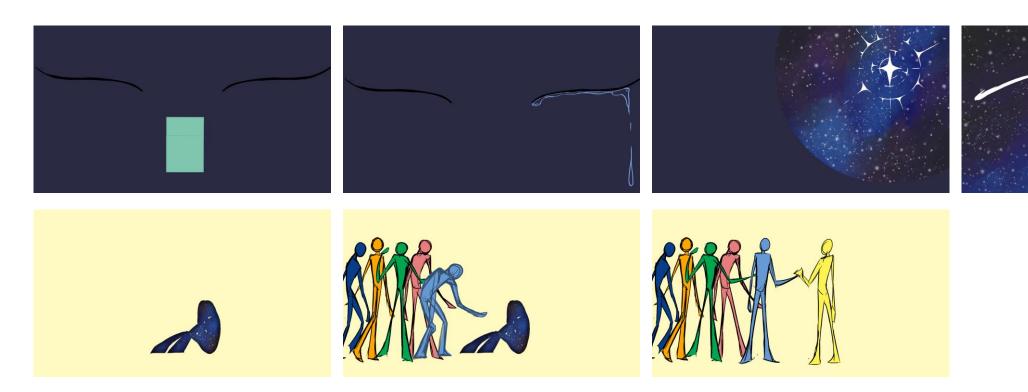

#### Script

- Scene 1 (depression): A human figure drowning in water bubble slowly
- Scene 2 (Fear): the human figure sitting far in front of abstract window at night while strong lightning outside, casting long shadow
- Scene 3 (Anxiety): the half human figure frustrates separate horizontally to multiple figures and vertically into more, meanwhile figure shaking and "fading"
- Scene 4 (Loneliness): multiple figure into perspective view, spot light shine on figure in center standing holding one arm, all other figure fading away randomly
- Scene 5 (Reaching): light turns into sun, whole scene turns to bright setting, figure grow wings and flying toward sun, but wings fall apart, and he fall.
- Scene 6 (Falling): the figure falls with liquid going upwards from his body
- Scene 7 (suspicious): a set of cruel eyes open on black background, light sparkles through eyes
- Scene 8 (Hopeless/shut down): under the eyes, a box closed
- Scene 9 (agony/empathy): a tear drops from closing eyes
- Scene 10 (hope): tear turns into star shining the black background into star night. And the star forms a shooting star
- Scene 11 (helped): the scene forms the human figure sitting on ground. Multiple colorful figure fade in and reach to help while dyes the figure to bright color.

## Story board

## Style frames