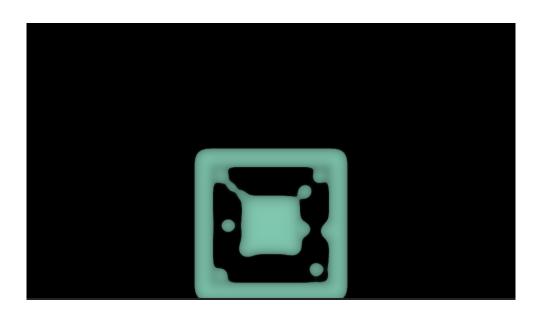

/empathy): a tear drops from closing eyes
- Scene 10 (hope): tear turns into star shining the black background into star night. And the star forms a shooting star
- Scene 11 (helped): the scene forms the human figure sitting on ground. Multiple colorful figure fade in and reach to help while dyes the figure to bright color.



### Color palatte



#### Character sheet



- Lean, no detail, anonymous
- Round shape head
- Longer limbs to see clear in silhouette
- Simple poses

## Story board





## Style frames









## Old style frame



#### Final Look





















Liquid motions sample/Frame by frame (24-12fps)



### Liquid motions sample/Frame by frame (24-12fps)





## Lightning effect color frames



## Liquid look b4 and after









## Liquid look b4 and after









## Texture map