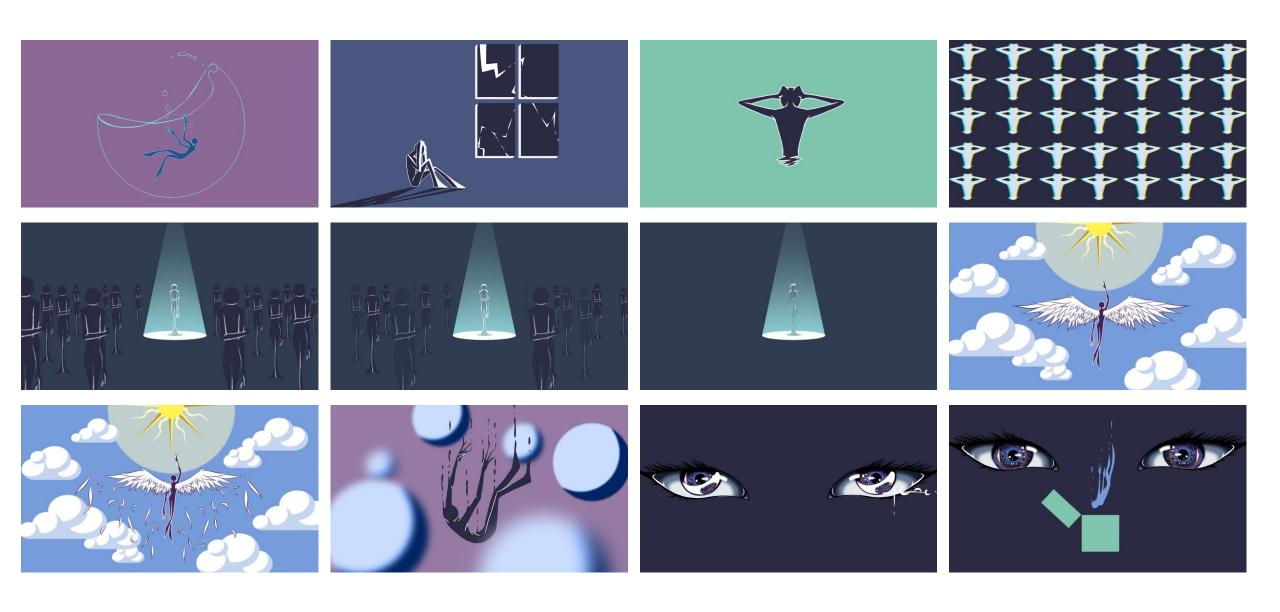

#### Script

- Scene 1 (depression): A human figure drowning in water bubble slowly
- Scene 2 (Fear): the human figure sitting far in front of abstract window at night while strong lightning outside, casting long shadow
- Scene 3 (Anxiety): the half human figure frustrates separate horizontally to multiple figures and vertically into more, meanwhile figure shaking and "fading"
- Scene 4 (Loneliness): multiple figure into perspective view, spot light shine on figure in center standing holding one arm, all other figure fading away randomly
- Scene 5 (Reaching): light turns into sun, whole scene turns to bright setting, figure grow wings and flying toward sun, but wings fall apart, and he fall.
- Scene 6 (Falling): the figure falls with liquid going upwards from his body
- Scene 7 (suspicious): a set of cruel eyes open on black background, light sparkles through eyes
- Scene 8 (Hopeless/shut down): under the eyes, a box closed
- Scene 9 (agony/empathy): a tear drops from closing eyes
- Scene 10 (hope): tear turns into star shining the black background into star night. And the star forms a shooting star
- Scene 11 (helped): the scene forms the human figure sitting on ground. Multiple colorful figure fade in and reach to help while dyes the figure to bright color.

## Story board