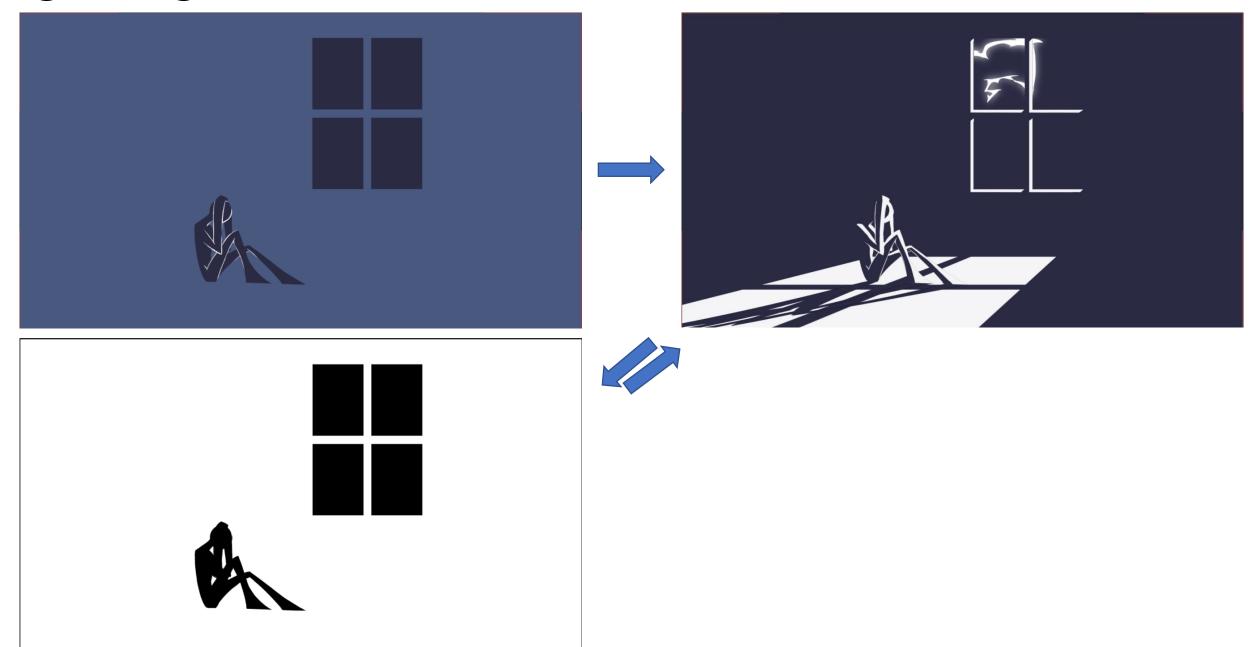

cene 8 (Hopeless/shut down): under the eyes, a box closed
- Scene 9 (agony/empathy): a tear drops from closing eyes
- Scene 10 (hope): tear turns into star shining the black background into star night. And the star forms a shooting star
- Scene 11 (helped): the scene forms the human figure sitting on ground. Multiple colorful figure fade in and reach to help while dyes the figure to bright color.



### Color palatte



#### Character sheet



- Lean, no detail, anonymous
- Round shape head
- Longer limbs to see clear in silhouette
- Simple poses

## Story board





## Style frames









## Old style frame



#### Final Look





















Liquid motions sample/Frame by frame (24-12fps)



### Liquid motions sample/Frame by frame (24-12fps)





## Lightning effect color frames



## Liquid look b4 and after









## Liquid look b4 and after









## Texture map