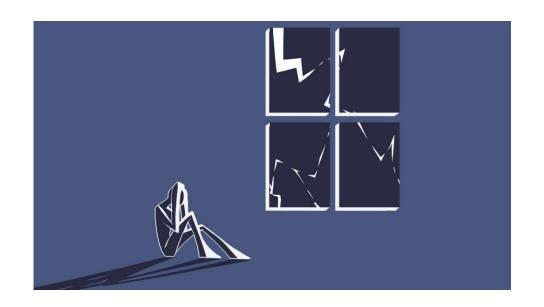

#### Script

- Scene 1 (depression): A human figure drowning in water bubble slowly
- Scene 2 (Fear): the human figure sitting far in front of abstract window at night while strong lightning outside, casting long shadow
- Scene 3 (Anxiety): the half human figure frustrates separate horizontally to multiple figures and vertically into more, meanwhile figure shaking and "fading"
- Scene 4 (Loneliness): multiple figure into perspective view, spot light shine on figure in center standing holding one arm, all other figure fading away randomly
- Scene 5 (Reaching): light turns into sun, whole scene turns to bright setting, figure grow wings and flying toward sun, but wings fall apart, and he fall.
- Scene 6 (Falling): the figure falls with liquid going upwards from his body
- Scene 7 (suspicious): a set of cruel eyes open on black background, light sparkles through eyes
- Scene 8 (Hopeless/shut down): under the eyes, a box closed
- Scene 9 (agony/empathy): a tear drops from closing eyes
- Scene 10 (hope): tear turns into star shining the black background into star night. And the star forms a shooting star
- Scene 11 (helped): the scene forms the human figure sitting on ground. Multiple colorful figure fade in and reach to help while dyes the figure to bright color.