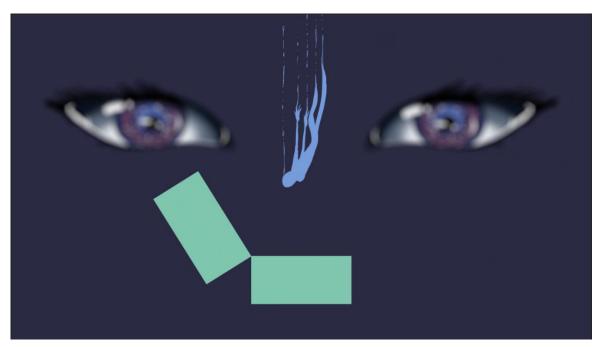

#### Script

- Scene 1 (depression): A human figure drowning in water bubble slowly
- Scene 2 (Fear): the human figure sitting far in front of abstract window at night while strong lightning outside, casting long shadow
- Scene 3 (Anxiety): the half human figure frustrates separate horizontally to multiple figures and vertically into more, meanwhile figure shaking and "fading"
- Scene 4 (Loneliness): multiple figure into perspective view, spot light shine on figure in center standing holding one arm, all other figure fading away randomly
- Scene 5 (Reaching): light turns into sun, whole scene turns to bright setting, figure grow wings and flying toward sun, but wings fall apart, and he fall.
- Scene 6 (Falling): the figure falls with liquid going upwards from his body
- Scene 7 (suspicious): a set of cruel eyes open on black background, light sparkles through eyes
- Scene 8 (Hopeless/shut down): under the eyes, a box closed
- Scene 9 (agony/empathy): a tear drops from closing eyes
- Scene 10 (hope): tear turns into star shining the black background into star night. And the star forms a shooting star
- Scene 11 (helped): the scene forms the human figure sitting on ground. Multiple colorful figure fade in and reach to help while dyes the figure to bright color.