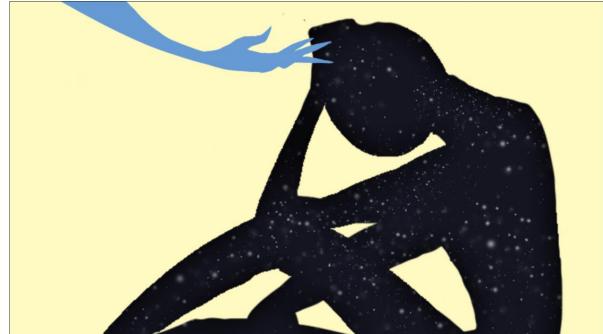

#### Script

- Scene 1 (depression): A human figure drowning in water bubble slowly
- Scene 2 (Fear): the human figure sitting far in front of abstract window at night while strong lightning outside, casting long shadow
- Scene 3 (Anxiety): the half human figure frustrates separate horizontally to multiple figures and vertically into more, meanwhile figure shaking and "fading"
- Scene 4 (Loneliness): multiple figure into perspective view, spot light shine on figure in center standing holding one arm, all other figure fading away randomly
- Scene 5 (Reaching): light turns into sun, whole scene turns to bright setting, figure grow wings and flying toward sun, but wings fall apart, and he fall.
- Scene 6 (Falling): the figure falls with liquid going upwards from his body
- Scene 7 (suspicious): a set of cruel eyes open on black background, light sparkles through eyes
- Scene 8 (Hopeless/shut down): under the eyes, a box closed
- Scene 9 (agony/empathy): a tear drops from closing eyes
- Scene 10 (hope): tear turns into star shining the black background into star night. And the star forms a shooting star
- Scene 11 (helped): the scene forms the human figure sitting on ground. Multiple colorful figure fade in and reach to help while dyes the figure to bright color.