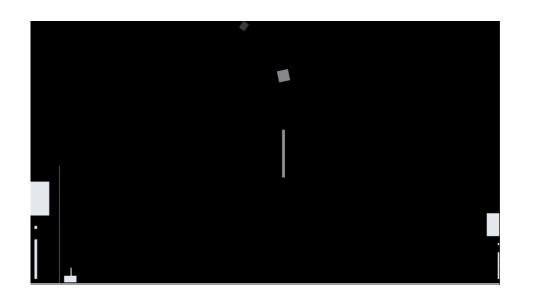

der the eyes, a box closed
- Scene 9 (agony/empathy): a tear drops from closing eyes
- Scene 10 (hope): tear turns into star shining the black background into star night. And the star forms a shooting star
- Scene 11 (helped): the scene forms the human figure sitting on ground. Multiple colorful figure fade in and reach to help while dyes the figure to bright color.



### Color palatte



#### Character sheet



- Lean, no detail, anonymous
- Round shape head
- Longer limbs to see clear in silhouette
- Simple poses

## Story board





## Style frames









## Old style frame



#### Final Look





















Liquid motions sample/Frame by frame (24-12fps)



### Liquid motions sample/Frame by frame (24-12fps)





## Lightning effect color frames



## Liquid look b4 and after









## Liquid look b4 and after









## Texture map