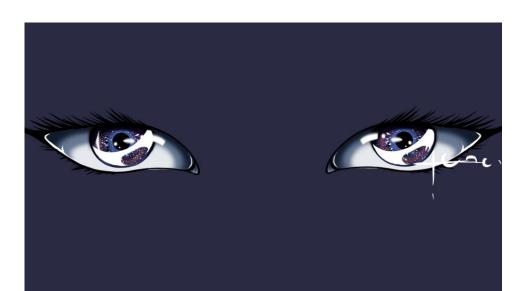

#### Script

- Scene 1 (depression): A human figure drowning in water bubble slowly
- Scene 2 (Fear): the human figure sitting far in front of abstract window at night while strong lightning outside, casting long shadow
- Scene 3 (Anxiety): the half human figure frustrates separate horizontally to multiple figures and vertically into more, meanwhile figure shaking and "fading"
- Scene 4 (Loneliness): multiple figure into perspective view, spot light shine on figure in center standing holding one arm, all other figure fading away randomly
- Scene 5 (Reaching): light turns into sun, whole scene turns to bright setting, figure grow wings and flying toward sun, but wings fall apart, and he fall.
- Scene 6 (Falling): the figure falls with liquid going upwards from his body
- Scene 7 (suspicious): a set of cruel eyes open on black background, light sparkles through eyes
- Scene 8 (Hopeless/shut down): under the eyes, a box closed
- Scene 9 (agony/empathy): a tear drops from closing eyes
- Scene 10 (hope): tear turns into star shining the black background into star night. And the star forms a shooting star
- Scene 11 (helped): the scene forms the human figure sitting on ground. Multiple colorful figure fade in and reach to help while dyes the figure to bright color.