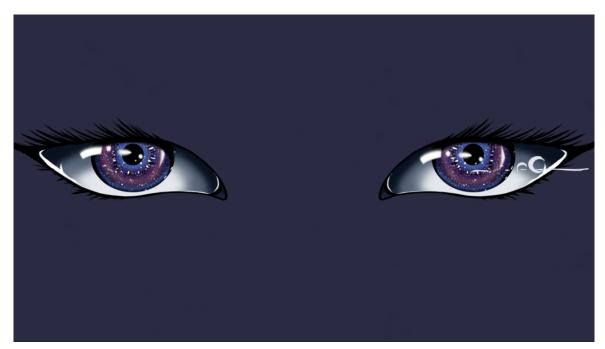

#### Script

- Scene 1 (depression): A human figure drowning in water bubble slowly
- Scene 2 (Fear): the human figure sitting far in front of abstract window at night while strong lightning outside, casting long shadow
- Scene 3 (Anxiety): the half human figure frustrates separate horizontally to multiple figures and vertically into more, meanwhile figure shaking and "fading"
- Scene 4 (Loneliness): multiple figure into perspective view, spot light shine on figure in center standing holding one arm, all other figure fading away randomly
- Scene 5 (Reaching): light turns into sun, whole scene turns to bright setting, figure grow wings and flying toward sun, but wings fall apart, and he fall.
- Scene 6 (Falling): the figure falls with liquid going upwards from his body
- Scene 7 (suspicious): a set of cruel eyes open on black background, light sparkles through eyes
- Scene 8 (Hopeless/shut down): under the eyes, a box closed
- Scene 9 (agony/empathy): a tear drops from closing eyes
- Scene 10 (hope): tear turns into star shining the black background into star night. And the star forms a shooting star
- Scene 11 (helped): the scene forms the human figure sitting on ground. Multiple colorful figure fade in and reach to help while dyes the figure to bright color.