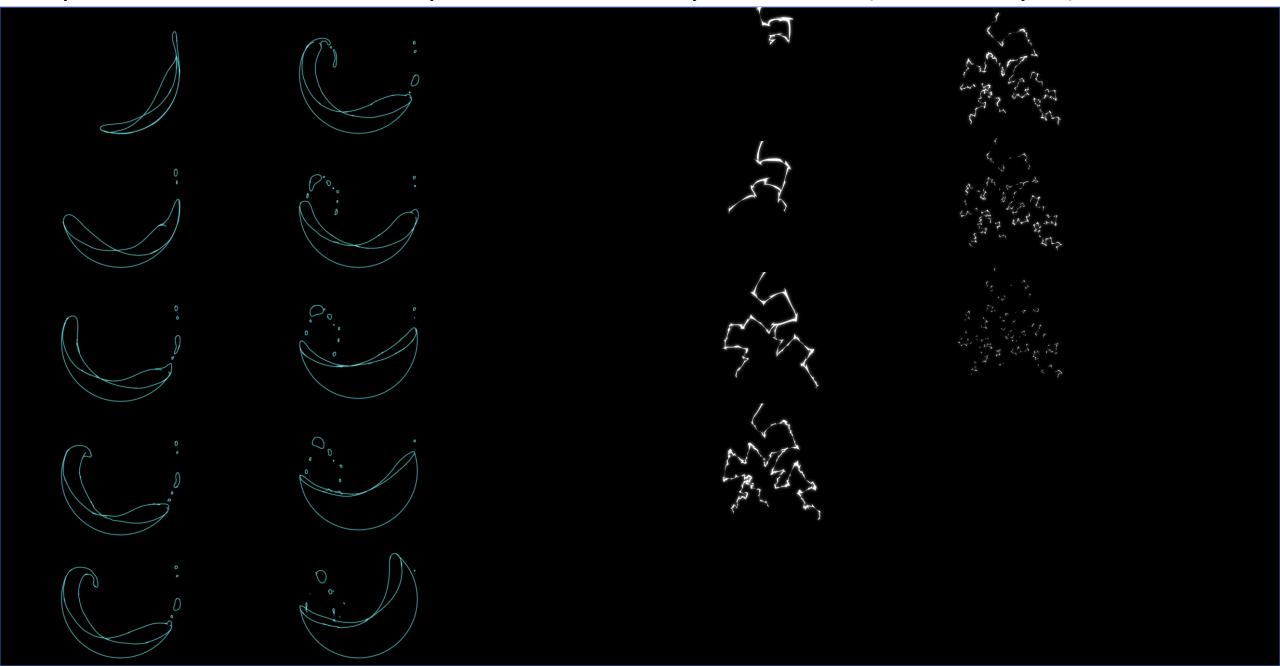

#### Final Look

Liquid motions sample/Frame by frame (24-12fps)

### Liquid motions sample/Frame by frame (24-12fps)