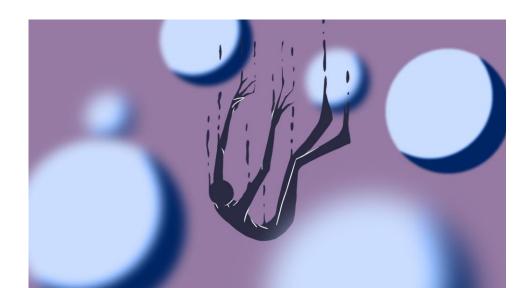

#### Script

- Scene 1 (depression): A human figure drowning in water bubble slowly
- Scene 2 (Fear): the human figure sitting far in front of abstract window at night while strong lightning outside, casting long shadow
- Scene 3 (Anxiety): the half human figure frustrates separate horizontally to multiple figures and vertically into more, meanwhile figure shaking and "fading"
- Scene 4 (Loneliness): multiple figure into perspective view, spot light shine on figure in center standing holding one arm, all other figure fading away randomly
- Scene 5 (Reaching): light turns into sun, whole scene turns to bright setting, figure grow wings and flying toward sun, but wings fall apart, and he fall.
- Scene 6 (Falling): the figure falls with liquid going upwards from his body
- Scene 7 (suspicious): a set of cruel eyes open on black background, light sparkles through eyes
- Scene 8 (Hopeless/shut down): under the eyes, a box closed
- Scene 9 (agony/empathy): a tear drops from closing eyes
- Scene 10 (hope): tear turns into star shining the black background into star night. And the star forms a shooting star
- Scene 11 (helped): the scene forms the human figure sitting on ground. Multiple colorful figure fade in and reach to help while dyes the figure to bright color.