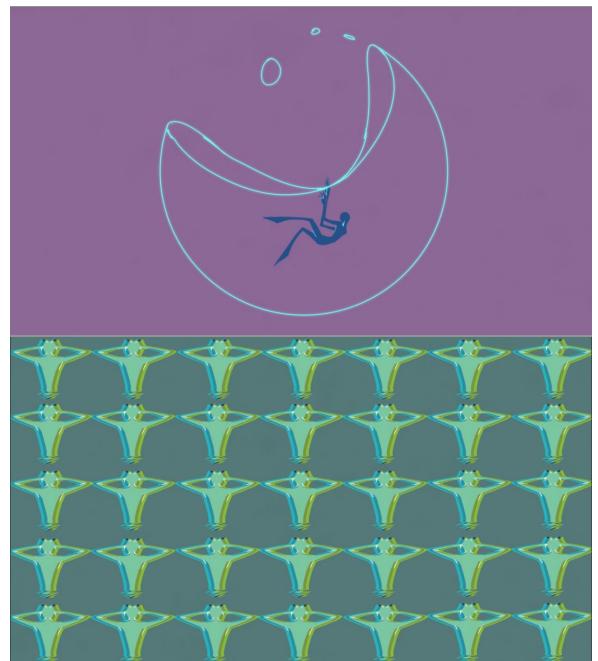

#### Script

- Scene 1 (depression): A human figure drowning in water bubble slowly
- Scene 2 (Fear): the human figure sitting far in front of abstract window at night while strong lightning outside, casting long shadow
- Scene 3 (Anxiety): the half human figure frustrates separate horizontally to multiple figures and vertically into more, meanwhile figure shaking and "fading"
- Scene 4 (Loneliness): multiple figure into perspective view, spot light shine on figure in center standing holding one arm, all other figure fading away randomly
- Scene 5 (Reaching): light turns into sun, whole scene turns to bright setting, figure grow wings and flying toward sun, but wings fall apart, and he fall.
- Scene 6 (Falling): the figure falls with liquid going upwards from his body
- Scene 7 (suspicious): a set of cruel eyes open on black background, light sparkles through eyes
- Scene 8 (Hopeless/shut down): under the eyes, a box closed
- Scene 9 (agony/empathy): a tear drops from closing eyes
- Scene 10 (hope): tear turns into star shining the black background into star night. And the star forms a shooting star
- Scene 11 (helped): the scene forms the human figure sitting on ground. Multiple colorful figure fade in and reach to help while dyes the figure to bright color.