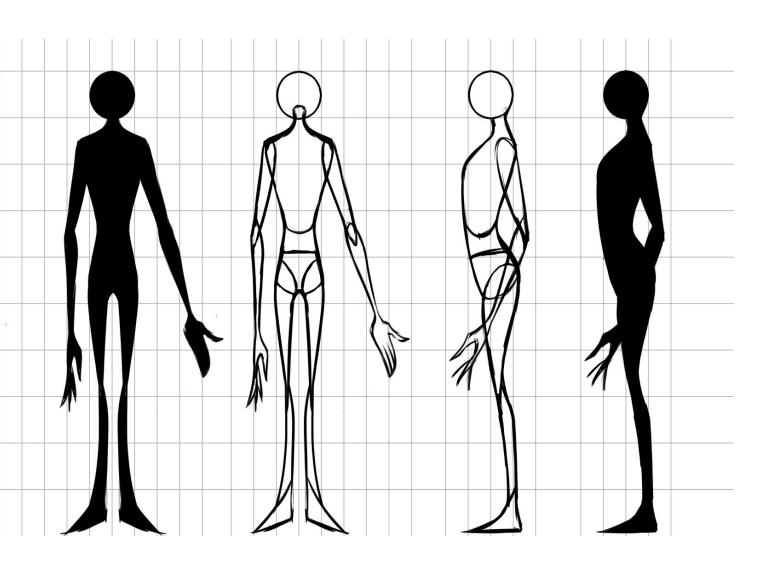

#### Character sheet

- Lean, no detail, anonymous
- Round shape head
- Longer limbs to see clear in silhouette
- Simple poses