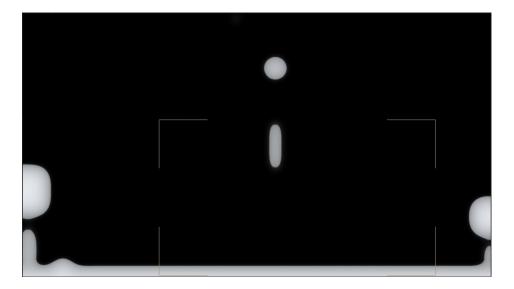

r the eyes, a box closed
- Scene 9 (agony/empathy): a tear drops from closing eyes
- Scene 10 (hope): tear turns into star shining the black background into star night. And the star forms a shooting star
- Scene 11 (helped): the scene forms the human figure sitting on ground. Multiple colorful figure fade in and reach to help while dyes the figure to bright color.



### Color palatte



#### Character sheet



- Lean, no detail, anonymous
- Round shape head
- Longer limbs to see clear in silhouette
- Simple poses

## Story board





## Style frames









## Old style frame



#### Final Look





















Liquid motions sample/Frame by frame (24-12fps)



### Liquid motions sample/Frame by frame (24-12fps)





## Lightning effect color frames



## Liquid look b4 and after









## Liquid look b4 and after









## Texture map