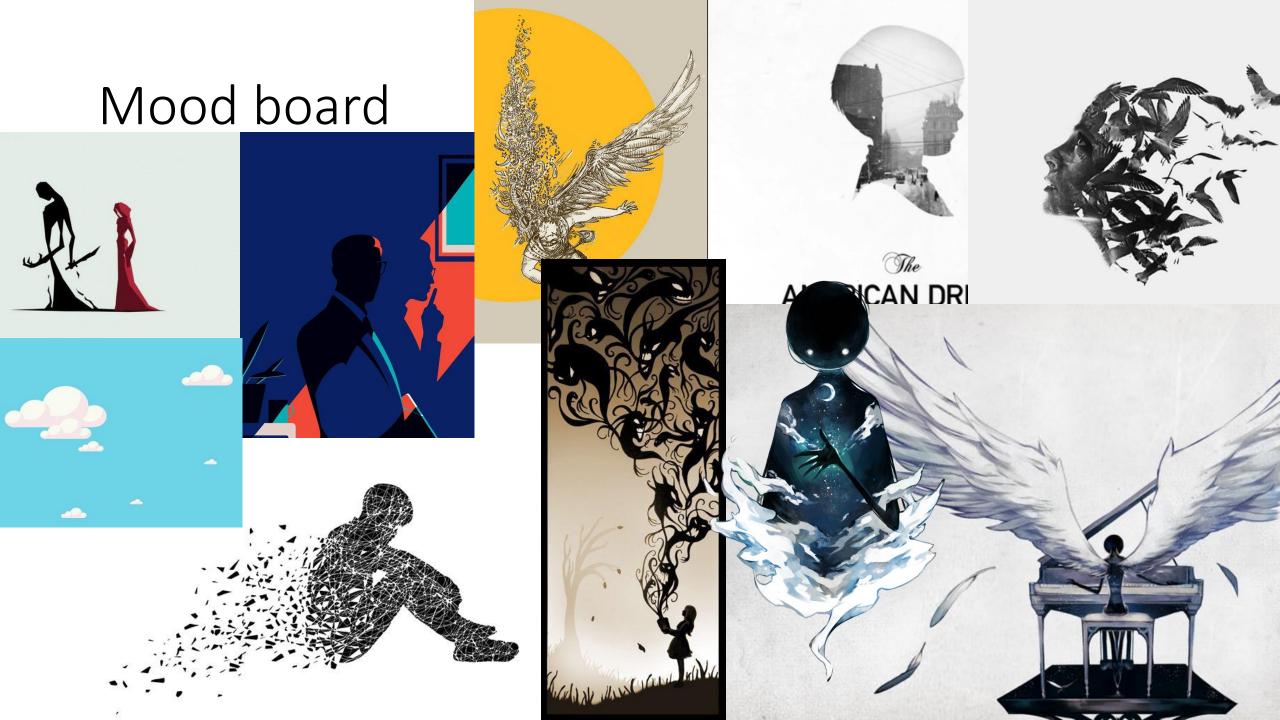

#### Key words:

- Depression
- Shock / Fear
- Frustration / Anxiety
- Loneliness
- Arrogance / Ego
- Reaching

- Falling
- Falling apart
- Losing control
- Thirst
- Suspicious
- Hopeless / discord
- Shut down
- Autism

- Sad
- Agony
- Hope
- Pride
- Helped