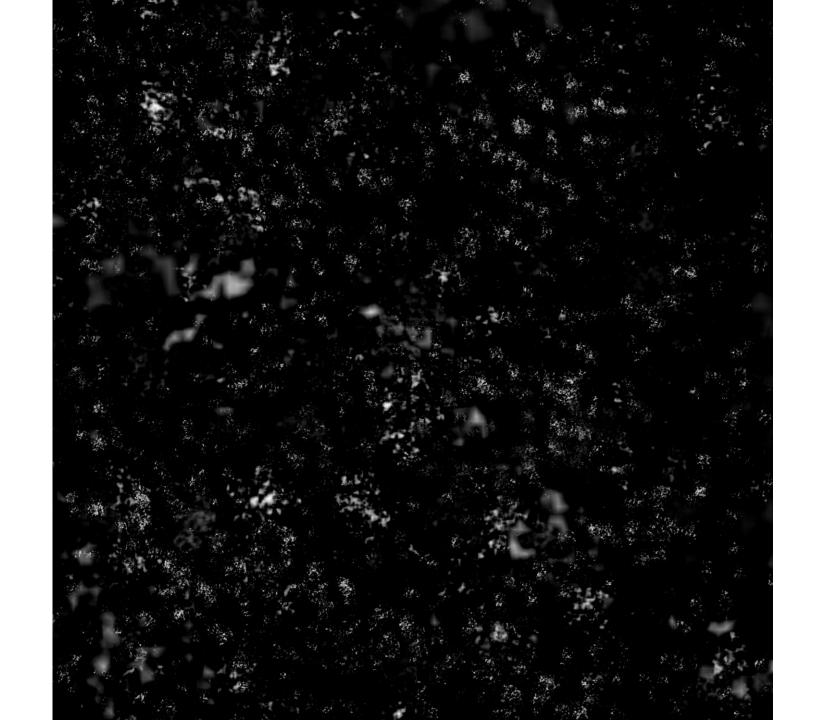

drops from closing eyes
- Scene 10 (hope): tear turns into star shining the black background into star night. And the star forms a shooting star
- Scene 11 (helped): the scene forms the human figure sitting on ground. Multiple colorful figure fade in and reach to help while dyes the figure to bright color.



### Color palatte



#### Character sheet



- Lean, no detail, anonymous
- Round shape head
- Longer limbs to see clear in silhouette
- Simple poses

## Story board





## Style frames









## Old style frame



#### Final Look





















Liquid motions sample/Frame by frame (24-12fps)



### Liquid motions sample/Frame by frame (24-12fps)





## Lightning effect color frames



## Liquid look b4 and after









## Liquid look b4 and after









## Texture map