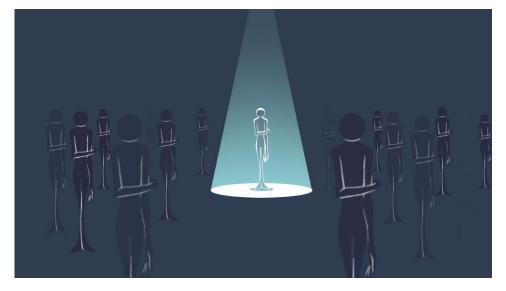

#### Script

- Scene 1 (depression): A human figure drowning in water bubble slowly
- Scene 2 (Fear): the human figure sitting far in front of abstract window at night while strong lightning outside, casting long shadow
- Scene 3 (Anxiety): the half human figure frustrates separate horizontally to multiple figures and vertically into more, meanwhile figure shaking and "fading"
- Scene 4 (Loneliness): multiple figure into perspective view, spot light shine on figure in center standing holding one arm, all other figure fading away randomly
- Scene 5 (Reaching): light turns into sun, whole scene turns to bright setting, figure grow wings and flying toward sun, but wings fall apart, and he fall.
- Scene 6 (Falling): the figure falls with liquid going upwards from his body
- Scene 7 (suspicious): a set of cruel eyes open on black background, light sparkles through eyes
- Scene 8 (Hopeless/shut down): under the eyes, a box closed
- Scene 9 (agony/empathy): a tear drops from closing eyes
- Scene 10 (hope): tear turns into star shining the black background into star night. And the star forms a shooting star
- Scene 11 (helped): the scene forms the human figure sitting on ground. Multiple colorful figure fade in and reach to help while dyes the figure to bright color.