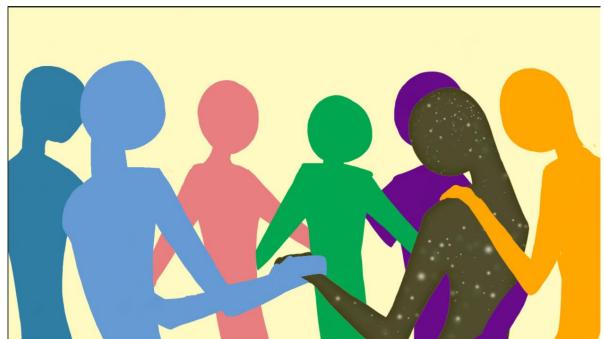

#### Script

- Scene 1 (depression): A human figure drowning in water bubble slowly
- Scene 2 (Fear): the human figure sitting far in front of abstract window at night while strong lightning outside, casting long shadow
- Scene 3 (Anxiety): the half human figure frustrates separate horizontally to multiple figures and vertically into more, meanwhile figure shaking and "fading"
- Scene 4 (Loneliness): multiple figure into perspective view, spot light shine on figure in center standing holding one arm, all other figure fading away randomly
- Scene 5 (Reaching): light turns into sun, whole scene turns to bright setting, figure grow wings and flying toward sun, but wings fall apart, and he fall.
- Scene 6 (Falling): the figure falls with liquid going upwards from his body
- Scene 7 (suspicious): a set of cruel eyes open on black background, light sparkles through eyes
- Scene 8 (Hopeless/shut down): under the eyes, a box closed
- Scene 9 (agony/empathy): a tear drops from closing eyes
- Scene 10 (hope): tear turns into star shining the black background into star night. And the star forms a shooting star
- Scene 11 (helped): the scene forms the human figure sitting on ground. Multiple colorful figure fade in and reach to help while dyes the figure to bright color.