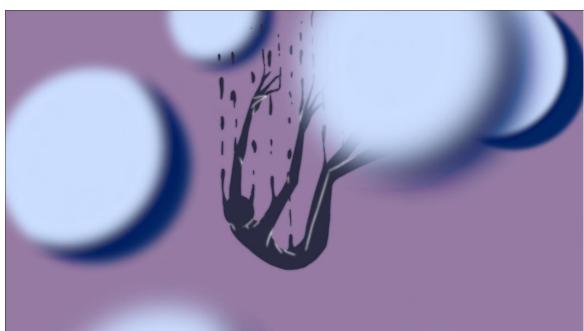

#### Script

- Scene 1 (depression): A human figure drowning in water bubble slowly
- Scene 2 (Fear): the human figure sitting far in front of abstract window at night while strong lightning outside, casting long shadow
- Scene 3 (Anxiety): the half human figure frustrates separate horizontally to multiple figures and vertically into more, meanwhile figure shaking and "fading"
- Scene 4 (Loneliness): multiple figure into perspective view, spot light shine on figure in center standing holding one arm, all other figure fading away randomly
- Scene 5 (Reaching): light turns into sun, whole scene turns to bright setting, figure grow wings and flying toward sun, but wings fall apart, and he fall.
- Scene 6 (Falling): the figure falls with liquid going upwards from his body
- Scene 7 (suspicious): a set of cruel eyes open on black background, light sparkles through eyes
- Scene 8 (Hopeless/shut down): under the eyes, a box closed
- Scene 9 (agony/empathy): a tear drops from closing eyes
- Scene 10 (hope): tear turns into star shining the black background into star night. And the star forms a shooting star
- Scene 11 (helped): the scene forms the human figure sitting on ground. Multiple colorful figure fade in and reach to help while dyes the figure to bright color.