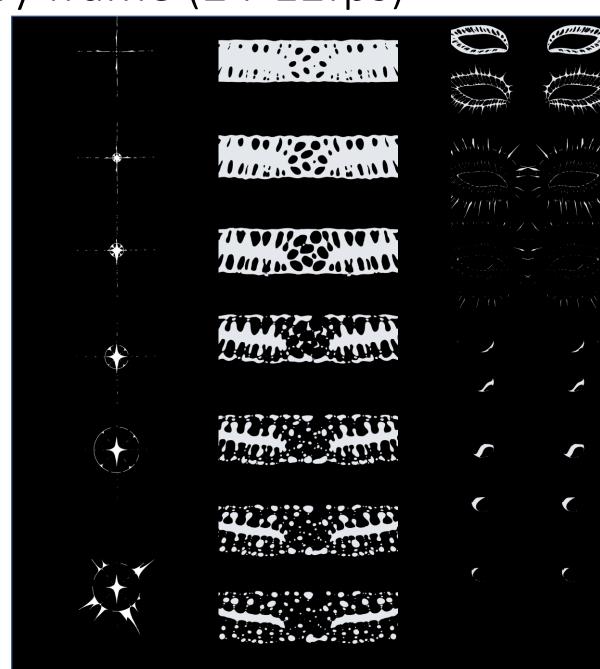

und, light sparkles through eyes
- Scene 8 (Hopeless/shut down): under the eyes, a box closed
- Scene 9 (agony/empathy): a tear drops from closing eyes
- Scene 10 (hope): tear turns into star shining the black background into star night. And the star forms a shooting star
- Scene 11 (helped): the scene forms the human figure sitting on ground. Multiple colorful figure fade in and reach to help while dyes the figure to bright color.



### Color palatte



#### Character sheet



- Lean, no detail, anonymous
- Round shape head
- Longer limbs to see clear in silhouette
- Simple poses

## Story board





## Style frames









## Old style frame



#### Final Look





















Liquid motions sample/Frame by frame (24-12fps)



### Liquid motions sample/Frame by frame (24-12fps)





## Lightning effect color frames



## Liquid look b4 and after









## Liquid look b4 and after









## Texture map