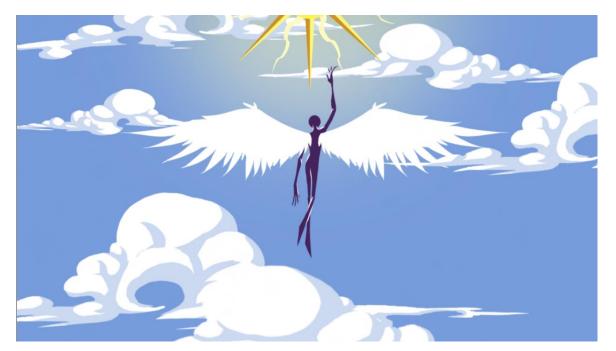

#### Script

- Scene 1 (depression): A human figure drowning in water bubble slowly
- Scene 2 (Fear): the human figure sitting far in front of abstract window at night while strong lightning outside, casting long shadow
- Scene 3 (Anxiety): the half human figure frustrates separate horizontally to multiple figures and vertically into more, meanwhile figure shaking and "fading"
- Scene 4 (Loneliness): multiple figure into perspective view, spot light shine on figure in center standing holding one arm, all other figure fading away randomly
- Scene 5 (Reaching): light turns into sun, whole scene turns to bright setting, figure grow wings and flying toward sun, but wings fall apart, and he fall.
- Scene 6 (Falling): the figure falls with liquid going upwards from his body
- Scene 7 (suspicious): a set of cruel eyes open on black background, light sparkles through eyes
- Scene 8 (Hopeless/shut down): under the eyes, a box closed
- Scene 9 (agony/empathy): a tear drops from closing eyes
- Scene 10 (hope): tear turns into star shining the black background into star night. And the star forms a shooting star
- Scene 11 (helped): the scene forms the human figure sitting on ground. Multiple colorful figure fade in and reach to help while dyes the figure to bright color.