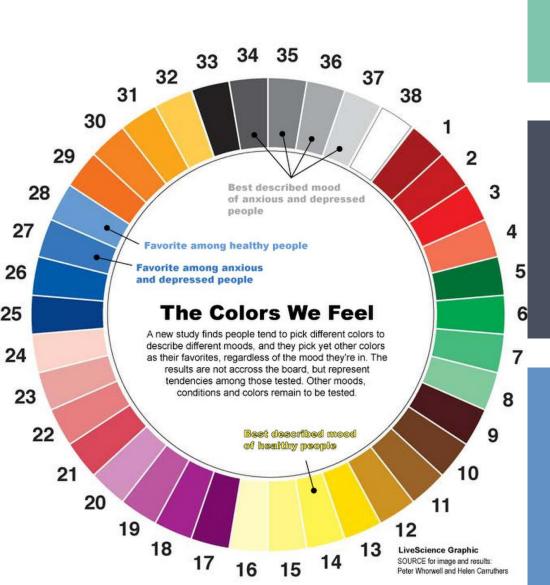

rm, all other figure fading away randomly
- Scene 5 (Reaching): light turns into sun, whole scene turns to bright setting, figure grow wings and flying toward sun, but wings fall apart, and he fall.
- Scene 6 (Falling): the figure falls with liquid going upwards from his body
- Scene 7 (suspicious): a set of cruel eyes open on black background, light sparkles through eyes
- Scene 8 (Hopeless/shut down): under the eyes, a box closed
- Scene 9 (agony/empathy): a tear drops from closing eyes
- Scene 10 (hope): tear turns into star shining the black background into star night. And the star forms a shooting star
- Scene 11 (helped): the scene forms the human figure sitting on ground. Multiple colorful figure fade in and reach to help while dyes the figure to bright color.



### Color palatte



#### Character sheet



- Lean, no detail, anonymous
- Round shape head
- Longer limbs to see clear in silhouette
- Simple poses

## Story board





## Style frames









## Old style frame



#### Final Look





















Liquid motions sample/Frame by frame (24-12fps)



### Liquid motions sample/Frame by frame (24-12fps)





## Lightning effect color frames



## Liquid look b4 and after









## Liquid look b4 and after









## Texture map