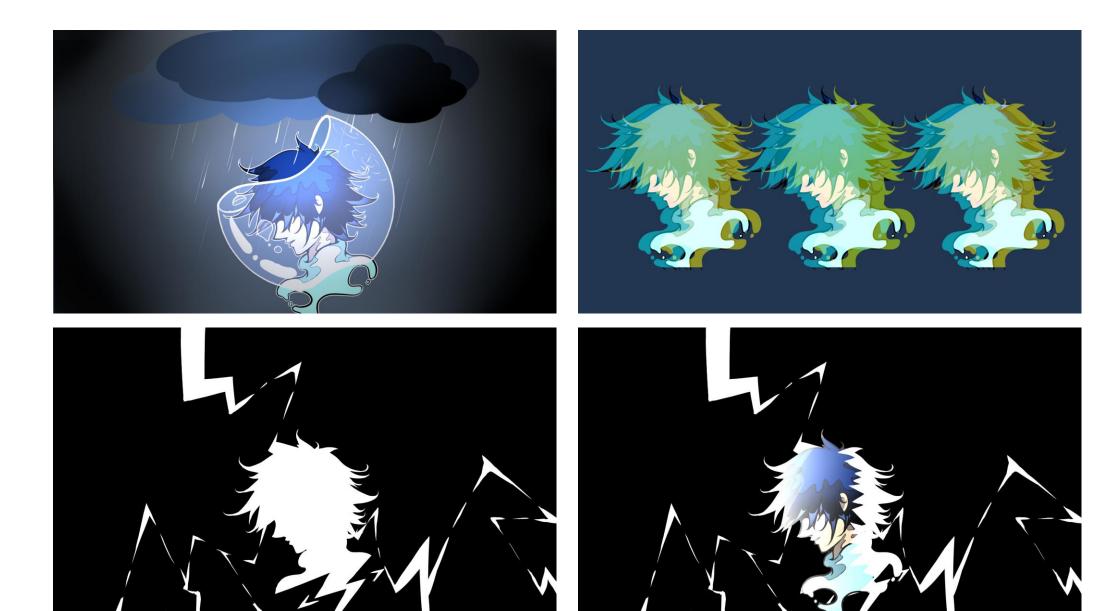

#### Script

- Scene 1 (depression): A human figure drowning in water bubble slowly
- Scene 2 (Fear): the human figure sitting far in front of abstract window at night while strong lightning outside, casting long shadow
- Scene 3 (Anxiety): the half human figure frustrates separate horizontally to multiple figures and vertically into more, meanwhile figure shaking and "fading"
- Scene 4 (Loneliness): multiple figure into perspective view, spot light shine on figure in center standing holding one arm, all other figure fading away randomly
- Scene 5 (Reaching): light turns into sun, whole scene turns to bright setting, figure grow wings and flying toward sun, but wings fall apart, and he fall.
- Scene 6 (Falling): the figure falls with liquid going upwards from his body
- Scene 7 (suspicious): a set of cruel eyes open on black background, light sparkles through eyes
- Scene 8 (Hopeless/shut down): under the eyes, a box closed
- Scene 9 (agony/empathy): a tear drops from closing eyes
- Scene 10 (hope): tear turns into star shining the black background into star night. And the star forms a shooting star
- Scene 11 (helped): the scene forms the human figure sitting on ground. Multiple colorful figure fade in and reach to help while dyes the figure to bright color.

## Lightning effect color frames