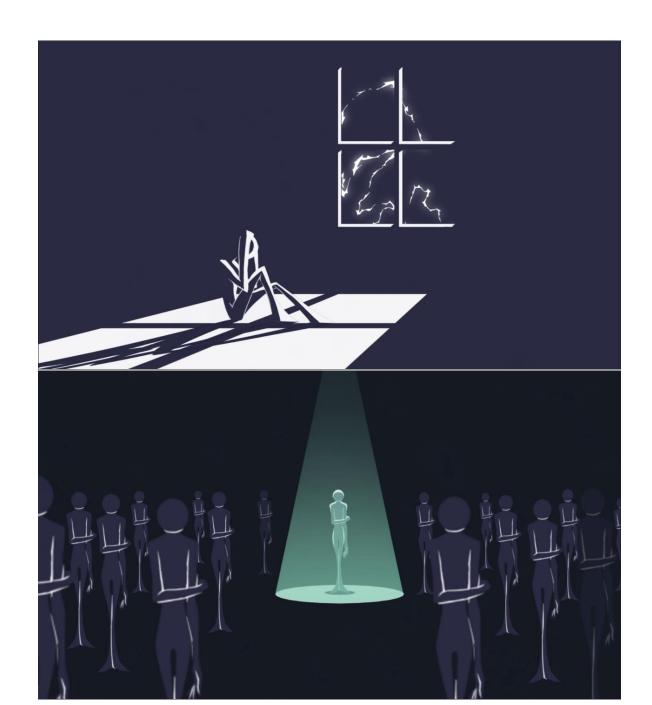

#### Script

- Scene 1 (depression): A human figure drowning in water bubble slowly
- Scene 2 (Fear): the human figure sitting far in front of abstract window at night while strong lightning outside, casting long shadow
- Scene 3 (Anxiety): the half human figure frustrates separate horizontally to multiple figures and vertically into more, meanwhile figure shaking and "fading"
- Scene 4 (Loneliness): multiple figure into perspective view, spot light shine on figure in center standing holding one arm, all other figure fading away randomly
- Scene 5 (Reaching): light turns into sun, whole scene turns to bright setting, figure grow wings and flying toward sun, but wings fall apart, and he fall.
- Scene 6 (Falling): the figure falls with liquid going upwards from his body
- Scene 7 (suspicious): a set of cruel eyes open on black background, light sparkles through eyes
- Scene 8 (Hopeless/shut down): under the eyes, a box closed
- Scene 9 (agony/empathy): a tear drops from closing eyes
- Scene 10 (hope): tear turns into star shining the black background into star night. And the star forms a shooting star
- Scene 11 (helped): the scene forms the human figure sitting on ground. Multiple colorful figure fade in and reach to help while dyes the figure to bright color.